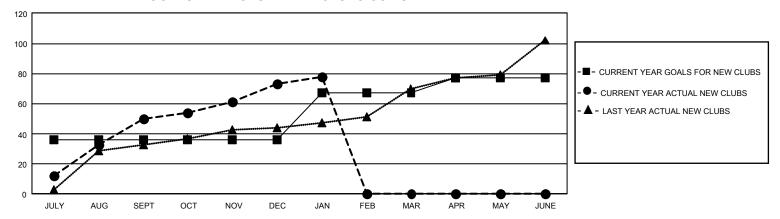

## GOALS AND ACTUAL NEW CLUBS CUMULATIVE

## GMT Constitutional Area 6 - I, Group D

REPORT DOES NOT INCLUDE CLUBS IN UNDISTRICTED AREAS.

| Clubs         |               |             |               | Members               |                           |                         |                                                    |
|---------------|---------------|-------------|---------------|-----------------------|---------------------------|-------------------------|----------------------------------------------------|
|               | RESULTS FOR   | R 2023-2024 |               | RESULTS FOR 2023-2024 |                           |                         |                                                    |
| QUARTER       | NEW CLUB GOAL | NEW CLUBS   | DROPPED CLUBS | QUARTER               | MEMBER GROWTH NET<br>GOAL | MEMBER GROWTH<br>ACTUAL | DROPPED MEMBERS<br>ACTUAL (including<br>transfers) |
| JULY/AUG/SEPT | 108           | 50          | 19            | JULY/AUG/SEF          | ⊃T 765                    | 3,877                   | 1,292                                              |
| OCT/NOV/DEC   | 0             | 23          | 54            | OCT/NOV/DEC           | 545                       | 2,074                   | 3,285                                              |
| JAN/FEB/MAR   | 93            | 5           | 5             | JAN/FEB/MAR           | 465                       | 669                     | 133                                                |
| APR/MAY/JUNE  | 30            | 0           | 0             | APR/MAY/JUN           | E 340                     | 0                       | 0                                                  |