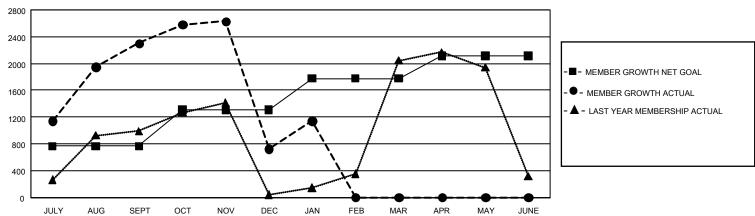

## GOALS AND ACTUAL MEMBERS CUMULATIVE

| DROPPED CLUBS: 78 |       | 684 CLUBS OF 1,094 ADDED 1 | GENDER DISTRIBUTION                   |                 |  |
|-------------------|-------|----------------------------|---------------------------------------|-----------------|--|
|                   |       | OR MORE NEW MEMBERS        | MALE                                  | 27,775 (75.14%) |  |
|                   |       |                            | FEMALE                                | 9,177 (24.83%)  |  |
| DROPPED MEMBERS   |       |                            | NON BINARY                            | 1 (0.00%)       |  |
| DECEASED          | 56    |                            | PREFER NOT TO ANSWER                  | 9 (0.02%)       |  |
| CLUB CANCELLED    | 1,451 |                            | TOTAL FAMILY UNIT MEMBERS 14,856      |                 |  |
| OTHER             | 3,203 | CLICK HERE FOR             |                                       |                 |  |
| TOTAL             | 4,710 | CUMULATIVE MEMBERSHIP DATA | FAMILY MEMBERS PAYING HALF DUES 8,775 |                 |  |
|                   |       |                            |                                       |                 |  |

## GMT Constitutional Area 6 - I, Group D

REPORT DOES NOT INCLUDE CLUBS IN UNDISTRICTED AREAS.

| Clubs         |               |             |               | Members               |                           |                         |                                                    |
|---------------|---------------|-------------|---------------|-----------------------|---------------------------|-------------------------|----------------------------------------------------|
|               | RESULTS FOR   | R 2023-2024 |               | RESULTS FOR 2023-2024 |                           |                         |                                                    |
| QUARTER       | NEW CLUB GOAL | NEW CLUBS   | DROPPED CLUBS | QUARTER               | MEMBER GROWTH NET<br>GOAL | MEMBER GROWTH<br>ACTUAL | DROPPED MEMBERS<br>ACTUAL (including<br>transfers) |
| JULY/AUG/SEPT | 108           | 50          | 19            | JULY/AUG/SEF          | ⊃T 765                    | 3,877                   | 1,292                                              |
| OCT/NOV/DEC   | 0             | 23          | 54            | OCT/NOV/DEC           | 545                       | 2,074                   | 3,285                                              |
| JAN/FEB/MAR   | 93            | 5           | 5             | JAN/FEB/MAR           | 465                       | 669                     | 133                                                |
| APR/MAY/JUNE  | 30            | 0           | 0             | APR/MAY/JUN           | E 340                     | 0                       | 0                                                  |